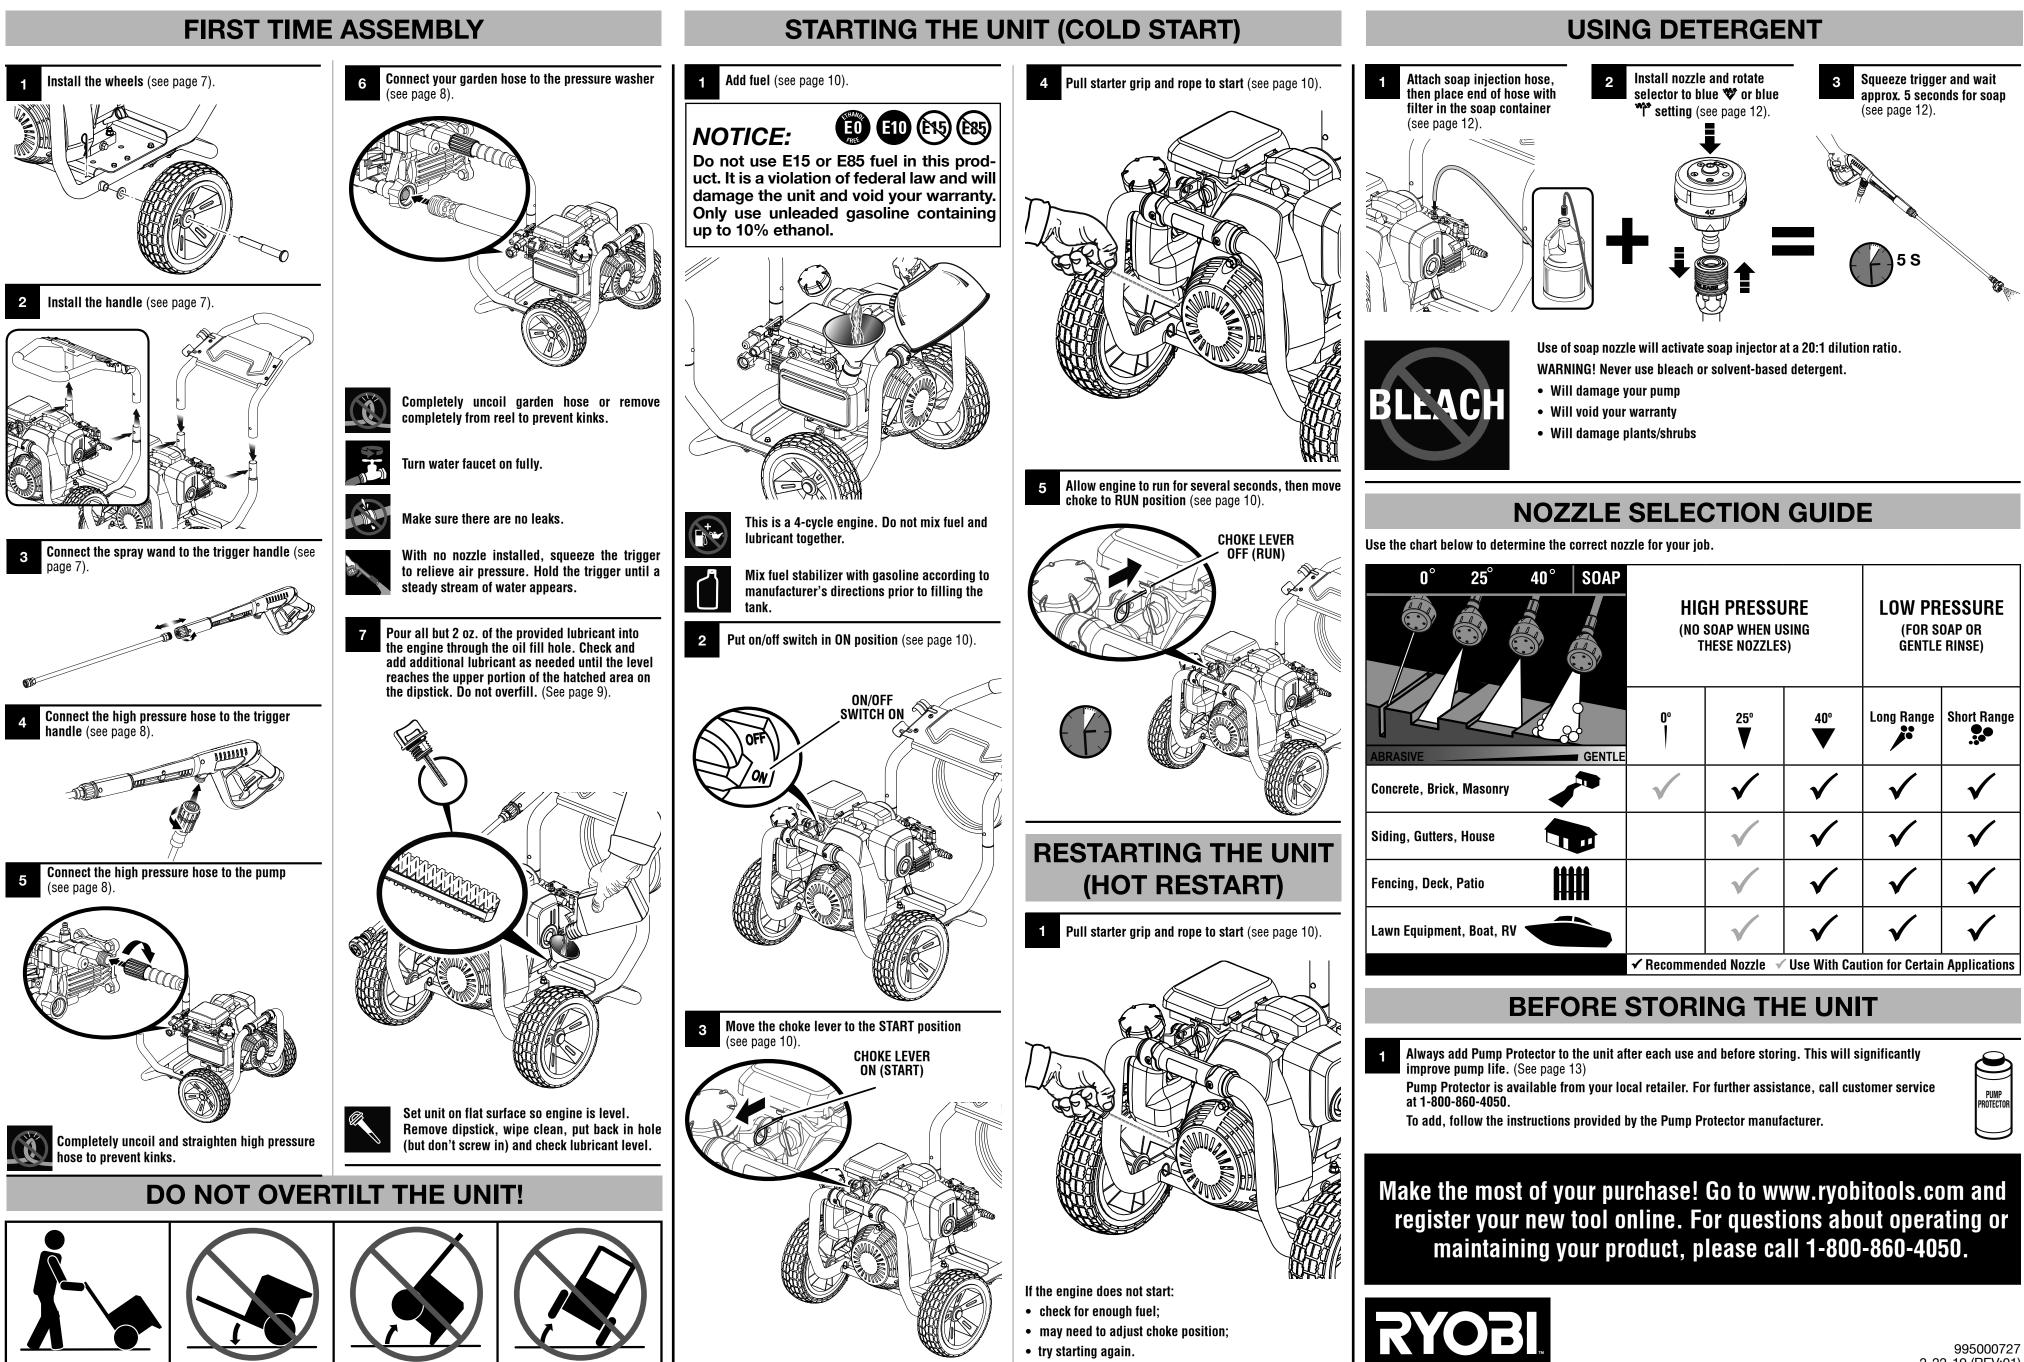

# There may be residual water in the pump and/or lubricant in the engine due to performance testing.

| 0° 25° 40°   SOAP                                                                      | HIGH PRESSURE<br>(NO SOAP WHEN USING<br>THESE NOZZLES) |              |              | LOW PRESSURE<br>(For soap or<br>gentle rinse) |              |
|----------------------------------------------------------------------------------------|--------------------------------------------------------|--------------|--------------|-----------------------------------------------|--------------|
| ABRASIVE GENTLE                                                                        | 0°                                                     | 25°<br>V     | 40°          | Long Range                                    | Short Range  |
| Concrete, Brick, Masonry                                                               | $\checkmark$                                           | $\checkmark$ | $\checkmark$ | $\checkmark$                                  | $\checkmark$ |
| Siding, Gutters, House                                                                 |                                                        | $\checkmark$ | $\checkmark$ | $\checkmark$                                  | $\checkmark$ |
| Fencing, Deck, Patio                                                                   |                                                        | $\checkmark$ | $\checkmark$ | $\checkmark$                                  | $\checkmark$ |
| Lawn Equipment, Boat, RV                                                               |                                                        | $\checkmark$ | $\checkmark$ | $\checkmark$                                  | $\checkmark$ |
| $\checkmark$ Recommended Nozzle $\checkmark$ Use With Caution for Certain Applications |                                                        |              |              |                                               |              |